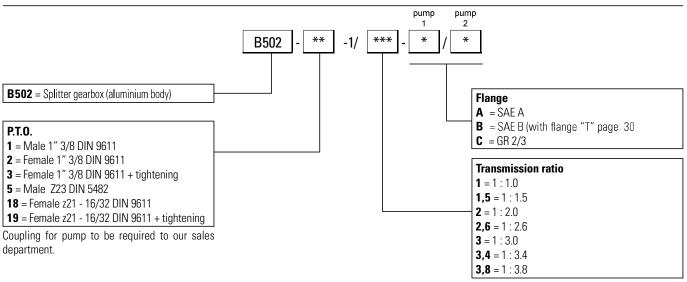

## SPLITTER FOR PUMPS WITH EUROPEAN UNIFIED FLANGE GR 2/3 - SAE A/B



## **ORDERING CODE**





## **TECHNICAL DATA**

| Transmission<br>ratio | Ν            | Weight       |              |              |                 |
|-----------------------|--------------|--------------|--------------|--------------|-----------------|
|                       | 540 rpm      |              | 1000         | kg           |                 |
|                       | C1*          | C2*          | C1*          | C2*          | [lb]            |
| 1 : 1.0               | 604<br>[445] | 318<br>[235] | 585<br>[431] | 308<br>[227] | 12,9<br>[28.4]  |
| 1 : 1.5               | 486<br>[358] | 256<br>[189] | 467<br>[344] | 246<br>[181] | 12,2<br>[26.9]  |
| 1 : 2.0               | 414<br>[305] | 218<br>[161] | 395<br>[291] | 208<br>[153] | 11,2<br>[24,.7] |
| 1 : 2.6               | 339<br>[250] | 178<