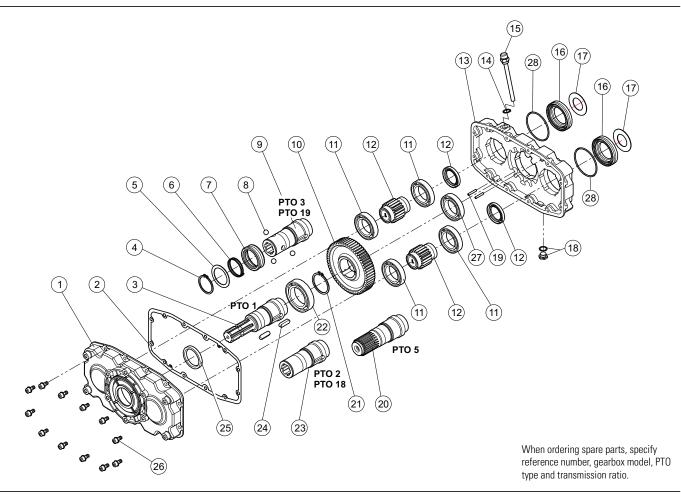

|         |  |  |
|---------------------|-------|---------|-----------------------------|---------|---------|---------|-------|---------|--|--|
|                     |       | 1 : 1.0 | 1 : 1.5                     | 1 : 2.0 | 1 : 2.6 | 1 : 3.0 | 1:3.4 | 1 : 3.8 |  |  |
| 540                 | curve | 1       | 3                           | 5       | 7       | 9       | 10    | 11      |  |  |
|                     | rpm   | 540     | 810                         | 1080    | 1408    | 1620    | 1836  | 2160    |  |  |
| 1000                | curve | 2       | 4                           | 6       | 8       | _       | _     | _       |  |  |
|                     | rpm   | 1000    | 1500                        | 2000    | 2607    | —       | —     | —       |  |  |

## **SPARE PARTS**



INDEX