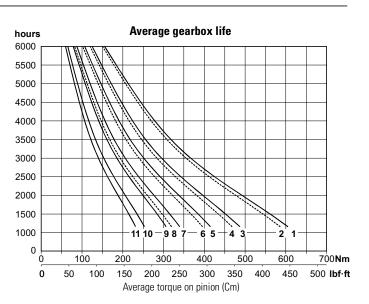

| <b>Input</b><br>rpm |       |         | Output (transmission ratio) |         |         |         |       |         |  |  |
|---------------------|-------|---------|-----------------------------|---------|---------|---------|-------|---------|--|--|
|                     |       | 1 : 1.0 | 1 : 1.5                     | 1 : 2.0 | 1 : 2.6 | 1 : 3.0 | 1:3.4 | 1 : 3.8 |  |  |
| 540                 | curve | 1       | 3                           | 5       | 7       | 9       | 10    | 11      |  |  |
|                     | rpm   | 540     | 810                         | 1080    | 1408    | 1620    | 1836  | 2160    |  |  |
| 1000                | curve | 2       | 4                           | 6       | 8       | _       | _     | _       |  |  |
|                     | rpm   | 1000    | 1500                        | 2000    | 2607    | —       | —     | —       |  |  |