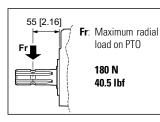

<br>[445] | 318<br>[235] | 585<br>[431] | 308<br>[227] | 12,9<br>[28.4]  |
| 1 : 1.5               | 486<br>[358] | 256<br>[189] | 467<br>[344] | 246<br>[181] | 12,2<br>[26.9]  |
| 1 : 2.0               | 414<br>[305] | 218<br>[161] | 395<br>[291] | 208<br>[153] | 11,2<br>[24,.7] |
| 1 : 2.6               | 339<br>[250] | 178<br>[131] | 319<br>[235] | 168<br>[124] | 11,8<br>[26]    |
| 1 : 3.0               | 306<br>[226] | 161<br>[119] |              |              | 11,2<br>[24.7]  |
| 1 : 3.4               | 253<br>[187] | 133<br>[98]  | _            |              | 11,2<br>[24.7]  |
| 1 : 3.8               | 231<br>[170] | 122<br>[89]  | _            | _            | 11,1<br>[24.5]  |



\* Maximum torque on pump:

C1= maximum starting torque; C2= maximum torque for continuous duty.



| Oil    |             |  |  |  |  |
|--------|-------------|--|--|--|--|
| liters | [US gallon] |  |  |  |  |
| 1.2    | 20 [0.32]   |  |  |  |  |
|        |             |  |  |  |  |

| <b>Input</b><br>rpm |       |         | Output (transmission ratio) |         |         |         |       |         |  |  |
|---------------------|-------|---------|-----------------------------|---------|---------|---------|-------|---------|--|--|
|                     |       | 1 : 1.0 | 1 : 1.5                     | 1 : 2.0 | 1 : 2.6 | 1 : 3.0 | 1:3.4 | 1 : 3.8 |  |  |
| 540                 | curve | 1       | 3                           | 5       | 7       | 9       | 10    | 11      |  |  |
|                     | rpm   | 540     | 810                         | 1080    | 1408    | 1620    | 1836