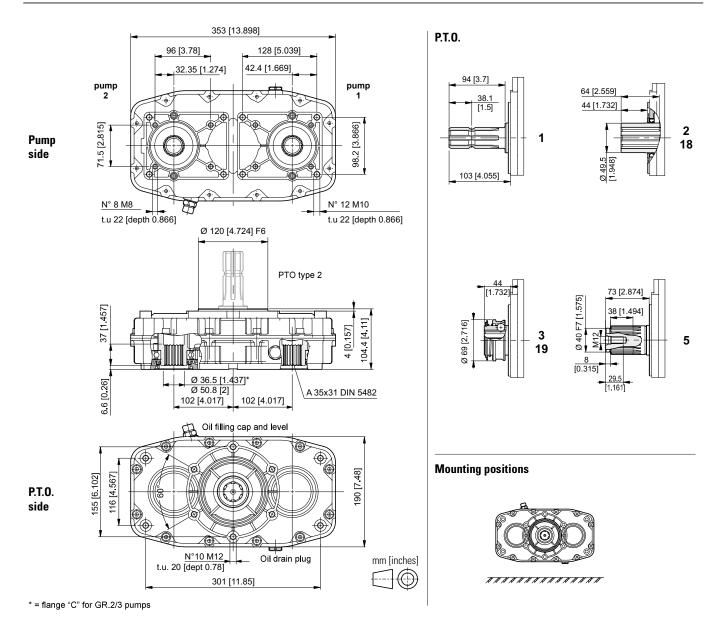

## SPLITTER FOR PUMPS WITH EUROPEAN UNIFIED FLANGE GR 2/3 - SAE A/B



## **ORDERING CODE**





## **TECHNICAL DATA**

| Transmission<br>ratio | Ν            | Weight       |              |              |                 |
|-----------------------|--------------|--------------|--------------|--------------|-----------------|
|                       | 540 rpm      |              | 1000         | kg           |                 |
|                       | C1*          | C2*          | C1*          | C2*          | [lb]            |
| 1 : 1.0               | 604<br>[445] | 318<br>[235] | 585<br>[431] | 308<br>[227] | 12,9<br>[28.4]  |
| 1 : 1.5               | 486<br>[358] | 256<br>[189] | 467<br>[344] | 246<br>[181] | 12,2<br>[26.9]  |
| 1 : 2.0               | 414<br>[305] | 218<br>[161] | 395<br>[291] | 208<br>[153] | 11,2<br>[24,.7] |
| 1 : 2.6